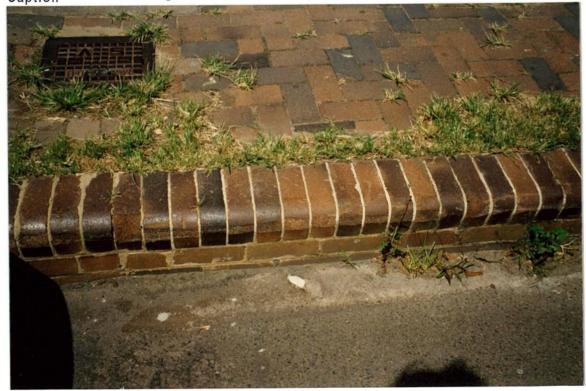

51

Date inspected 11/1/93

Survey by

Kirsty Altenburg Property description

Site area

Existing zoning

Film / negative nos: G/5 Photograph

Brick kerbing, Gerrale Street, Cronulla, from East. Caption

Bricks

Materials interior

Other physical details Hard fired bullnose bricks laid on two courses to form footpath kerbing.

Site condition

Intact structure

Modifications

Listings

SHIP themes