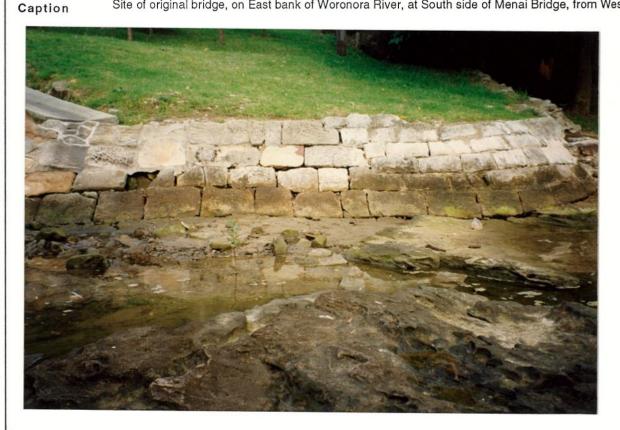

Existing zoning

6(a) Public Recreation

Film / negative nos: C/18 Photograph

Site of original bridge, on East bank of Woronora River, at South side of Menai Bridge, from West.

Reference number

Present name Site of 1912 bridge across the Woronora River, Menai Road

Date of construction 1912

17

Architect

Builder

Materials exterior

Materials interior

Other physical details Squared sandstone blocks four -five courses high, are curved at Western end. In the

river bed are three square 0.30 \*0.30 blocks set in a row- 2.68m and 2.85 m. apart. State Survey Mark 42112 NSW is cut into a rock 0.52 cm. from a roughly laid three

courses high stone wall adjacent to bridge site.

Site condition

Scattered evidence.

Modifications

Listings

SHIP themes 15. The transport network.

7. Agricultural expansion.

Local themes Getting there - transport.