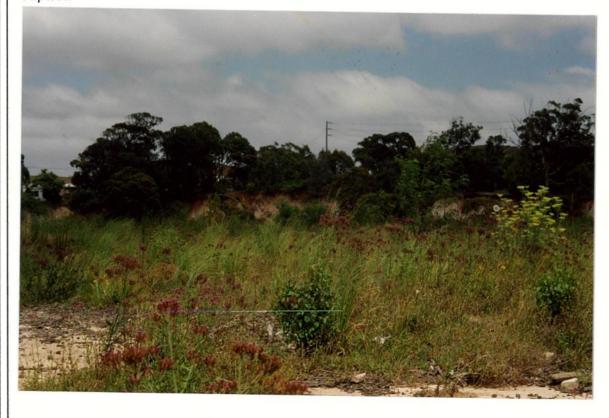

Caption Woolooware Road South, from Shell Road looking North. From South.

Reference number

Present name

Woolooware Road South

Date of construction

1850s

Architect

Builder

Materials exterior

Materials interior

Other physical details Bitumen sealed road covering site of original track leading from Woolooware Bay to

Shell Road.

Site condition

Extensive recognisable structure

Modifications