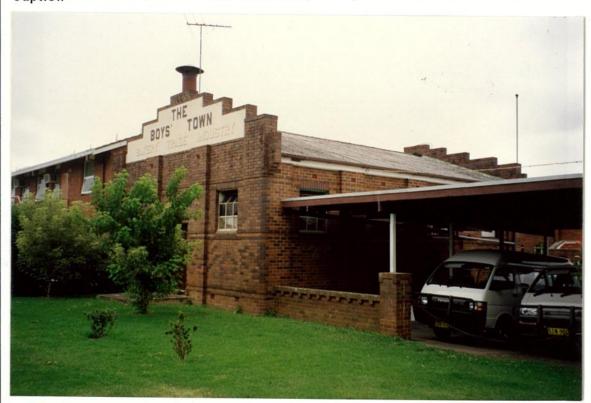

Survey by

Kirsty Altenburg

Property description

Site area

Existing zoning

5(a)Special Uses

Photograph Film / negative nos: G/17

Caption The Boys' Town Bakery Trade Industry building on Waratah Street, from East.